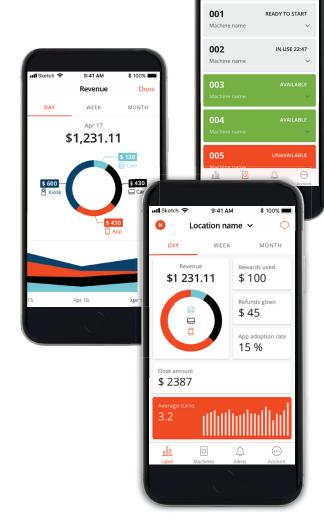

### **Location Data Snapshots**

Easily see store revenue information by location and filter by day, week, or month. Plus, get details like:

- Turns per day
- · Reward dollars used
- · Refunds given
- · Current float value

#### **Machine Operations**

Start, pause and stop machines, clear errors and more. Plus:

- Machine status and app user information
- Detailed log of most recent errors
- Send remote commands to machines